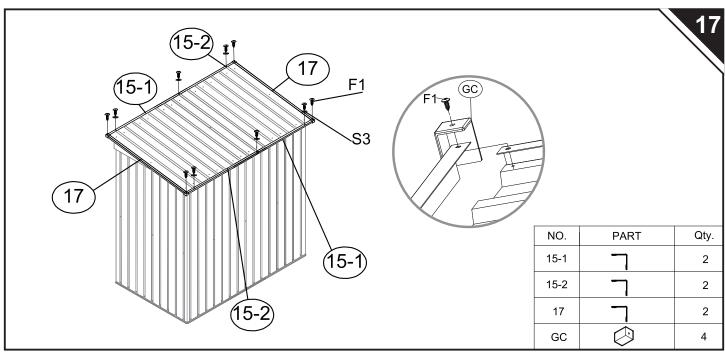

e les mesures diagonales sont égales, le cadre est carré.
- 2.le cadre de plancher doit être à la fois carré ET de niveau ou les trous ne s'aligneront pas correctement.

#### ES:

- ${\bf 1. Cuando \ las \ medidas \ diagonales \ son \ iguales, \ el \ marco \ es \ cuadrado.}$
- 2.El marco del piso debe estar TANTO a escuadra como nivelado o los orificios no se alinearán correctamente.

### DE:

- 1. Wenn die diagonalen Maße gleich sind, ist der Rahmen quadratisch.
- 2.Der Bodenrahmen muss sowohl quadratisch als auch eben sein, da sonst die Löcher nicht richtig ausgerichtet sind.

#### IT:

- 1. Quando le misure diagonali sono uguali, la cornice è quadrata.
- 2.II telaio del pavimento deve essere SIA quadrato CHE a livello o i fori non si allineeranno correttamente.