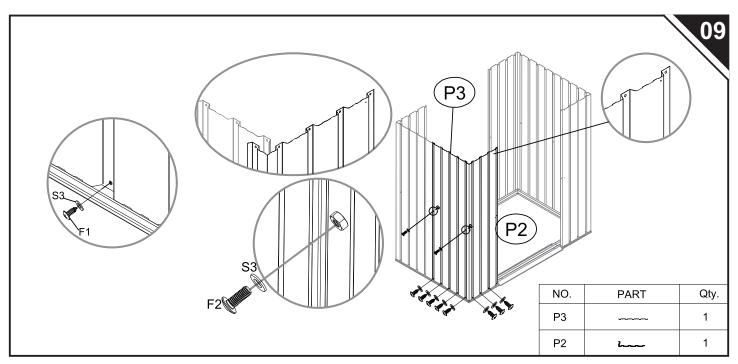

FR:

- 1.lorsque les mesures diagonales sont égales, le cadre est carré.
- 2.le cadre de plancher doit être à la fois carré ET de niveau ou les trous ne s'aligneront pas correctement.

#### ES:

- ${\bf 1. Cuando \ las \ medidas \ diagonales \ son \ iguales, \ el \ marco \ es \ cuadrado.}$
- 2.El marco del piso debe estar TANTO a escuadra como nivelado o los orificios no se alinearán correctamente.

### DE:

- 1. Wenn die diagonalen Maße gleich sind, ist der Rahmen quadratisch.
- 2.Der Bodenrahmen muss sowohl quadratisch als auch eben sein, da sonst die Löcher nicht richtig ausgerichtet sind.

#### IT:

- 1. Quando le misure diagonali sono uguali, la cornice è quadrata.
- 2.II telaio del pavimento deve essere SIA quadrato CHE a livello o i fori non si allineeranno correttamente.