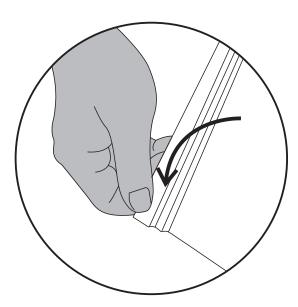

dehnen Sie die Ecken leicht, bis sie flach sind IT\_1.Si prega di indossare dei guanti e di allungare leggermente gli angoli fino a quando non si sono appiattiti

**EN\_2.**Then the sheets will be normal and there is no effection to the assembling **FR\_2.**Les feuilles deviennent alors normales;

sans incidence sur l'assemblage.

**ES\_2**. Entonces las hojas serán normales y no hay ninguna influencia sobre el ensamblaje

**PT\_2**. Em seguida, os painéis estarão normais e não há efeito sobre a montagem

**DE\_**2.Dann sind die Platten normal und es gibt keine Auswirkungen auf den Zusammenbau

*IT*\_2. Quindi le lastre torneranno normali e non vi sarà alcun effetto sull'assemblaggio

- 1. When diagonal measurements are equal, the frame is square.
- 2. The Floor Frame must be BOTH square AND level or the holes will not line up properly.