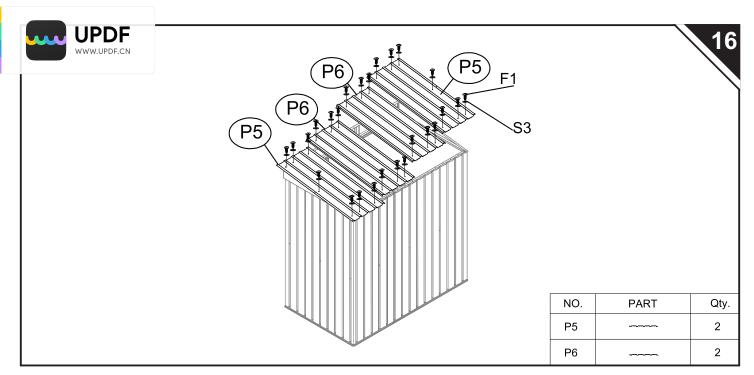

| NO. | PART                                                                                                                                                                                                                                                                                                                                                                                                                                                                                                                                                                                                                                                                                                                                                                                                                                                                                                                                                                                                                                                                                                                                                                                                                                                                                                                                                                                                                                                                                                                                                                                                                                                                                                                                                                                                                                                                                                                                                                                                                                                                                                                           | Qty. |
|-----|--------------------------------------------------------------------------------------------------------------------------------------------------------------------------------------------------------------------------------------------------------------------------------------------------------------------------------------------------------------------------------------------------------------------------------------------------------------------------------------------------------------------------------------------------------------------------------------------------------------------------------------------------------------------------------------------------------------------------------------------------------------------------------------------------------------------------------------------------------------------------------------------------------------------------------------------------------------------------------------------------------------------------------------------------------------------------------------------------------------------------------------------------------------------------------------------------------------------------------------------------------------------------------------------------------------------------------------------------------------------------------------------------------------------------------------------------------------------------------------------------------------------------------------------------------------------------------------------------------------------------------------------------------------------------------------------------------------------------------------------------------------------------------------------------------------------------------------------------------------------------------------------------------------------------------------------------------------------------------------------------------------------------------------------------------------------------------------------------------------------------------|------|
| B1  | 132mm                                                                                                                                                                                                                                                                                                                                                                                                                                                                                                                                                                                                                                                                                                                                                                                                                                                                                                                                                                                                                                                                                                                                                                                                                                                                                                                                                                                                                                                                                                                                                                                                                                                                                                                                                                                                                                                                                                                                                                                                                                                                                                                          | 4    |
| P2  | 1560mm                                                                                                                                                                                                                                                                                                                                                                                                                                                                                                                                                                                                                                                                                                                                                                                                                                                                                                                                                                                                                                                                                                                                                                                                                                                                                                                                                                                                                                                                                                                                                                                                                                                                                                                                                                                                                                                                                                                                                                                                                                                                                                                         | 2    |
| P4  | 1560mm                                                                                                                                                                                                                                                                                                                                                                                                                                                                                                                                                                                                                                                                                                                                                                                                                                                                                                                                                                                                                                                                                                                                                                                                                                                                                                                                                                                                                                                                                                                                                                                                                                                                                                                                                                                                                                                                                                                                                                                                                                                                                                                         | 2    |
| P3  | <br>1560mm                                                                                                                                                                                                                                                                                                                                                                                                                                                                                                                                                                                                                                                                                                                                                                                                                                                                                                                                                                                                                                                                                                                                                                                                                                                                                                                                                                                                                                                                                                                                                                                                                                                                                                                                                                                                                                                                                                                                                                                                                                                                                                                     | 6    |
| P5  | 1084mm                                                                                                                                                                                                                                                                                                                                                                                                                                                                                                                                                                                                                                                                                                                                                                                                                                                                                                                                                                                                                                                                                                                                                                                                                                                                                                                                                                                                                                                                                                                                                                                                                                                                                                                                                                                                                                                                                                                                                                                                                                                                                                                         | 2    |
| P6  | 1084mm                                                                                                                                                                                                                                                                                                                                                                                                                                                                                                                                                                                                                                                                                                                                                                                                                                                                                                                                                                                                                                                                                                                                                                                                                                                                                                                                                                                                                                                                                                                                                                                                                                                                                                                                                                                                                                                                                                                                                                                                                                                                                                                         | 2    |
| D1  | 1550X434mm                                                                                                                                                                                                                                                                                                                                                                                                                                                                                                                                                                                                                                                                                                                                                                                                                                                                                                                                                                                                                                                                                                                                                                                                                                                                                                                                                                                                                                                                                                                                                                                                                                                                                                                                                                                                                                                                                                                                                                                                                                                                                                                     | 1    |
| D2  | 1550X434mm                                                                                                                                                                                                                                                                                                                                                                                                                                                                                                                                                                                                                                                                                                                                                                                                                                                                                                                                                                                                                                                                                                                                                                                                                                                                                                                                                                                                                                                                                                                                                                                                                                                                                                                                                                                                                                                                                                                                                                                                                                                                                                                     | 1    |
| G2  | Gen and the second seco | 4    |
| GD  | E                                                                                                                                                                                                                                                                                                                                                                                                                                                                                                                                                                                                                                                                                                                                                                                                                                                                                                                                                                                                                                                                                                                                                                                                                                                                                                                                                                                                                                                                                                                                                                                                                                                                                                                                                                                                                                                                                                                                                                                                                                                                                                                              | 4    |
| GB  |                                                                                                                                                                                                                                                                                                                                                                                                                                                                                                                                                                                                                                                                                                                                                                                                                                                                                                                                                                                                                                                                                                                                                                                                                                                                                                                                                                                                                                                                                                                                                                                                                                                                                                                                                                                                                                                                                                                                                                                                                                                                                                                                | 2    |
| GC  |                                                                                                                                                                                                                                                                                                                                                                                                                                                                                                                                                                                                                                                                                                                                                                                                                                                                                                                                                                                                                                                                                                                                                                                                                                                                                                                                                                                                                                                                                                                                                                                                                                                                                                                                                                                                                                                                                                                                                                                                                                                                                                                                | 4    |
| F1  | (Junn)                                                                                                                                                                                                                                                                                                                                                                                                                                                                                                                                                                                                                                                                                                                                                                                                                                                                                                                                                                                                                                                                                                                                                                                                                                                                                                                                                                                                                                                                                                                                                                                                                                                                                                                                                                                                                                                                                                                                                                                                                                                                                                                         | 160  |
| F2  | ( <b>IIII</b> )                                                                                                                                                                                                                                                                                                                                                                                                                                                                                                                                                                                                                                                                                                                                                                                                                                                                                                                                                                                                                                                                                                                                                                                                                                                                                                                                                                                                                                                                                                                                                                                                                                                                                                                                                                                                                                                                                                                                                                                                                                                                                                                | 55   |
| F3  | (Junno-                                                                                                                                                                                                                                                                                                                                                                                                                                                                                                                                                                                                                                                                                                                                                                                                                                                                                                                                                                                                                                                                                                                                                                                                                                                                                                                                                                                                                                                                                                                                                                                                                                                                                                                                                                                                                                                                                                                                                                                                                                                                                                                        | 8    |
| S2  | 6                                                                                                                                                                                                                                                                                                                                                                                                                                                                                                                                                                                                                                                                                                                                                                                                                                                                                                                                                                                                                                                                                                                                                                                                                                                                                                                                                                                                                                                                                                                                                                                                                                                                                                                                                                                                                                                                                                                                                                                                                                                                                                                              | 70   |
| S3  | 0                                                                                                                                                                                                                                                                                                                                                                                                                                                                                                                                                                                                                                                                                                                                                                                                                                                                                                                                                                                                                                                                                                                                                                                                                                                                                                                                                                                                                                                                                                                                                                                                                                                                                                                                                                                                                                                                                                                                                                                                                                                                                                                              | 180  |