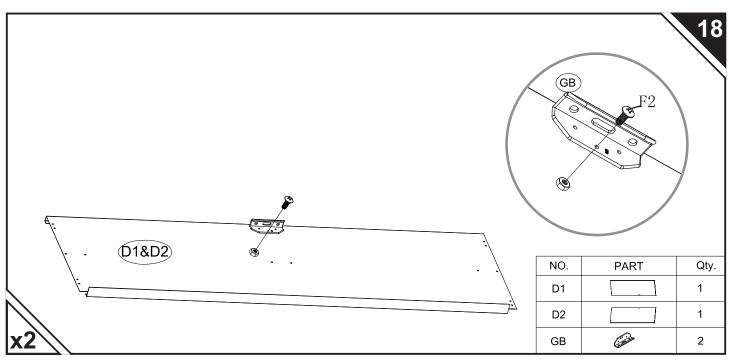

les mesures diagonales sont égales, le cadre est carré.
- 2.le cadre de plancher doit être à la fois carré ET de niveau ou les trous ne s'aligneront pas correctement.

#### ES:

- ${\bf 1. Cuando \ las \ medidas \ diagonales \ son \ iguales, \ el \ marco \ es \ cuadrado.}$
- 2.El marco del piso debe estar TANTO a escuadra como nivelado o los orificios no se alinearán correctamente.

### DE:

- 1. Wenn die diagonalen Maße gleich sind, ist der Rahmen quadratisch.
- 2.Der Bodenrahmen muss sowohl quadratisch als auch eben sein, da sonst die Löcher nicht richtig ausgerichtet sind.

#### IT:

- 1. Quando le misure diagonali sono uguali, la cornice è quadrata.
- 2.II telaio del pavimento deve essere SIA quadrato CHE a livello o i fori non si allineeranno correttamente.