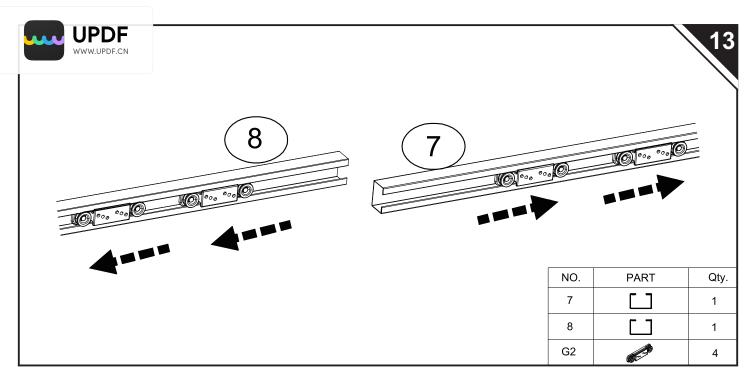

| NO.  | PART   | Qty. |
|------|--------|------|
| 1    | 966mm  | 2    |
| 2L   | 848mm  | 1    |
| 2R   | 848mm  | 1    |
| 3L   |        | 1    |
| 3R   |        | 1    |
| 5    | 822mm  | 1    |
| 6    | 876mm  | 1    |
| 7    | 784mm  | 1    |
| 8    | 784mm  | 1    |
| 9    | 932mm  | 1    |
| 10L  | 794mm  | 1    |
| 10R  | 794mm  | 1    |
| 11   | 932mm  | 1    |
| 15-1 | 876mm  | 2    |
| 15-2 | 876mm  | 2    |
| 17   | 1092mm | 2    |
| 18   |        | 6    |
| 21L  |        | 1    |
| 21R  |        | 1    |
| 12L  |        | 1    |
| 12R  |        | 1    |
| 4L   | 1560mm | 1    |
| 4R   |        | 1    |