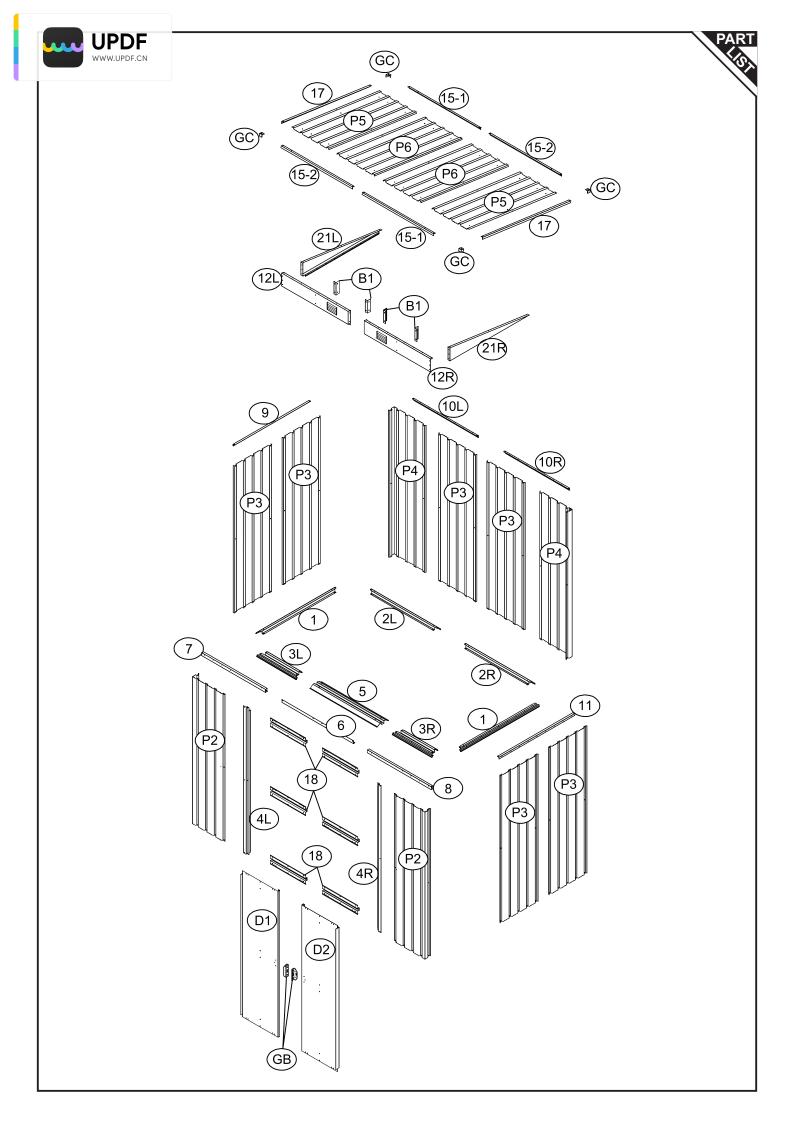

**EN\_NOTICE:**If there is slight bending on the corners

**FR\_AVIS**: En cas de légère courbure des angles

**ES\_**NOTA: Si hay una ligera flexión en las esquinas

**PT\_**AVISO: Se houver uma ligeira dobragem nas esquinas

**DE\_**HINWEIS: Wenn die Ecken leicht gebogen sind

*IT\_*AVVISO: Qualora ci fosse una leggera flessione sugli angoli

**EN\_1.**Pls wear gloves and stretch the corners slightly until they are flat

**FR\_1.** Veuillez porter des gants et exercer une légère torsion sur les bords jusqu'à ce qu'ils soient plats