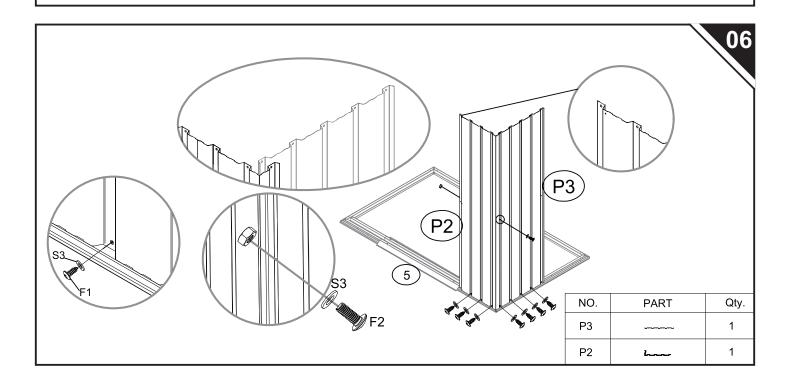

## **Parts and Parts List:**

Before you start, separate and identify all the parts and hardware to be sure that you have all the necessary parts for your building (refer to the Parts List Page).

Do not attempt to assemble the building if parts are missing because any building left partially assembled may be seriously damaged by light winds.

| NO. | PART                                                                                                                                                                                                                                                                                                                                                                                                                                                                                                                                                                                                                                                                                                                                                                                                                                                                                                                                                                                                                                                                                                                                                                                                                                                                                                                                                                                                                                                                                                                                                                                                                                                                                                                                                                                                                                                                                                                                                                                                                                                                                                                           | Qty. |
|-----|--------------------------------------------------------------------------------------------------------------------------------------------------------------------------------------------------------------------------------------------------------------------------------------------------------------------------------------------------------------------------------------------------------------------------------------------------------------------------------------------------------------------------------------------------------------------------------------------------------------------------------------------------------------------------------------------------------------------------------------------------------------------------------------------------------------------------------------------------------------------------------------------------------------------------------------------------------------------------------------------------------------------------------------------------------------------------------------------------------------------------------------------------------------------------------------------------------------------------------------------------------------------------------------------------------------------------------------------------------------------------------------------------------------------------------------------------------------------------------------------------------------------------------------------------------------------------------------------------------------------------------------------------------------------------------------------------------------------------------------------------------------------------------------------------------------------------------------------------------------------------------------------------------------------------------------------------------------------------------------------------------------------------------------------------------------------------------------------------------------------------------|------|
| B1  | 132mm                                                                                                                                                                                                                                                                                                                                                                                                                                                                                                                                                                                                                                                                                                                                                                                                                                                                                                                                                                                                                                                                                                                                                                                                                                                                                                                                                                                                                                                                                                                                                                                                                                                                                                                                                                                                                                                                                                                                                                                                                                                                                                                          | 4    |
| P2  | 1560mm                                                                                                                                                                                                                                                                                                                                                                                                                                                                                                                                                                                                                                                                                                                                                                                                                                                                                                                                                                                                                                                                                                                                                                                                                                                                                                                                                                                                                                                                                                                                                                                                                                                                                                                                                                                                                                                                                                                                                                                                                                                                                                                         | 2    |
| P4  | 1560mm                                                                                                                                                                                                                                                                                                                                                                                                                                                                                                                                                                                                                                                                                                                                                                                                                                                                                                                                                                                                                                                                                                                                                                                                                                                                                                                                                                                                                                                                                                                                                                                                                                                                                                                                                                                                                                                                                                                                                                                                                                                                                                                         | 2    |
| P3  | <br>1560mm                                                                                                                                                                                                                                                                                                                                                                                                                                                                                                                                                                                                                                                                                                                                                                                                                                                                                                                                                                                                                                                                                                                                                                                                                                                                                                                                                                                                                                                                                                                                                                                                                                                                                                                                                                                                                                                                                                                                                                                                                                                                                                                     | 6    |
| P5  | 1084mm                                                                                                                                                                                                                                                                                                                                                                                                                                                                                                                                                                                                                                                                                                                                                                                                                                                                                                                                                                                                                                                                                                                                                                                                                                                                                                                                                                                                                                                                                                                                                                                                                                                                                                                                                                                                                                                                                                                                                                                                                                                                                                                         | 2    |
| P6  | 1084mm                                                                                                                                                                                                                                                                                                                                                                                                                                                                                                                                                                                                                                                                                                                                                                                                                                                                                                                                                                                                                                                                                                                                                                                                                                                                                                                                                                                                                                                                                                                                                                                                                                                                                                                                                                                                                                                                                                                                                                                                                                                                                                                         | 2    |
| D1  | 1550X434mm                                                                                                                                                                                                                                                                                                                                                                                                                                                                                                                                                                                                                                                                                                                                                                                                                                                                                                                                                                                                                                                                                                                                                                                                                                                                                                                                                                                                                                                                                                                                                                                                                                                                                                                                                                                                                                                                                                                                                                                                                                                                                                                     | 1    |
| D2  | 1550X434mm                                                                                                                                                                                                                                                                                                                                                                                                                                                                                                                                                                                                                                                                                                                                                                                                                                                                                                                                                                                                                                                                                                                                                                                                                                                                                                                                                                                                                                                                                                                                                                                                                                                                                                                                                                                                                                                                                                                                                                                                                                                                                                                     | 1    |
| G2  | Gen and the second seco | 4    |
| GD  | E                                                                                                                                                                                                                                                                                                                                                                                                                                                                                                                                                                                                                                                                                                                                                                                                                                                                                                                                                                                                                                                                                                                                                                                                                                                                                                                                                                                                                                                                                                                                                                                                                                                                                                                                                                                                                                                                                                                                                                                                                                                                                                                              | 4    |
| GB  |                                                                                                                                                                                                                                                                                                                                                                                                                                                                                                                                                                                                                                                                                                                                                                                                                                                                                                                                                                                                                                                                                                                                                                                                                                                                                                                                                                                                                                                                                                                                                                                                                                                                                                                                                                                                                                                                                                                                                                                                                                                                                                                                | 2    |
| GC  |                                                                                                                                                                                                                                                                                                                                                                                                                                                                                                                                                                                                                                                                                                                                                                                                                                                                                                                                                                                                                                                                                                                                                                                                                                                                                                                                                                                                                                                                                                                                                                                                                                                                                                                                                                                                                                                                                                                                                                                                                                                                                                                                | 4    |
| F1  | (Junn)                                                                                                                                                                                                                                                                                                                                                                                                                                                                                                                                                                                                                                                                                                                                                                                                                                                                                                                                                                                                                                                                                                                                                                                                                                                                                                                                                                                                                                                                                                                                                                                                                                                                                                                                                                                                                                                                                                                                                                                                                                                                                                                         | 160  |
| F2  | ( <b>IIII</b> )                                                                                                                                                                                                                                                                                                                                                                                                                                                                                                                                                                                                                                                                                                                                                                                                                                                                                                                                                                                                                                                                                                                                                                                                                                                                                                                                                                                                                                                                                                                                                                                                                                                                                                                                                                                                                                                                                                                                                                                                                                                                                                                | 55   |
| F3  | (Junno-                                                                                                                                                                                                                                                                                                                                                                                                                                                                                                                                                                                                                                                                                                                                                                                                                                                                                                                                                                                                                                                                                                                                                                                                                                                                                                                                                                                                                                                                                                                                                                                                                                                                                                                                                                                                                                                                                                                                                                                                                                                                                                                        | 8    |
| S2  | 6                                                                                                                                                                                                                                                                                                                                                                                                                                                                                                                                                                                                                                                                                                                                                                                                                                                                                                                                                                                                                                                                                                                                                                                                                                                                                                                                                                                                                                                                                                                                                                                                                                                                                                                                                                                                                                                                                                                                                                                                                                                                                                                              | 70   |
| S3  | 0                                                                                                                                                                                                                                                                                                                                                                                                                                                                                                                                                                                                                                                                                                                                                                                                                                                                                                                                                                                                                                                                                                                                                                                                                                                                                                                                                                                                                                                                                                                                                                                                                                                                                                                                                                                                                                                                                                                                                                                                                                                                                                                              | 180  |