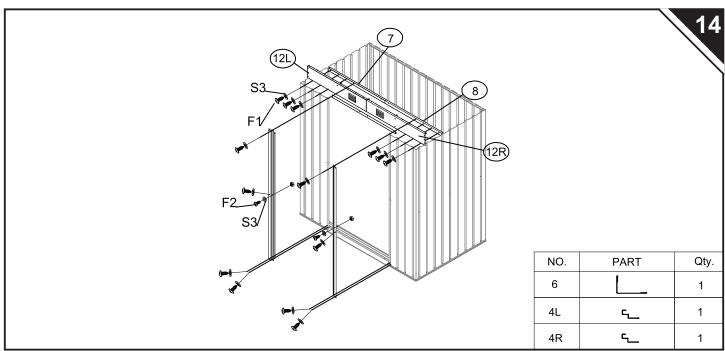

| NO.  | PART   | Qty. |
|------|--------|------|
| 1    | 966mm  | 2    |
| 2L   | 848mm  | 1    |
| 2R   | 848mm  | 1    |
| 3L   |        | 1    |
| 3R   |        | 1    |
| 5    | 822mm  | 1    |
| 6    | 876mm  | 1    |
| 7    | 784mm  | 1    |
| 8    | 784mm  | 1    |
| 9    | 932mm  | 1    |
| 10L  | 794mm  | 1    |
| 10R  | 794mm  | 1    |
| 11   | 932mm  | 1    |
| 15-1 | 876mm  | 2    |
| 15-2 | 876mm  | 2    |
| 17   | 1092mm | 2    |
| 18   |        | 6    |
| 21L  |        | 1    |
| 21R  |        | 1    |
| 12L  |        | 1    |
| 12R  |        | 1    |
| 4L   | 1560mm | 1    |
| 4R   |        | 1    |