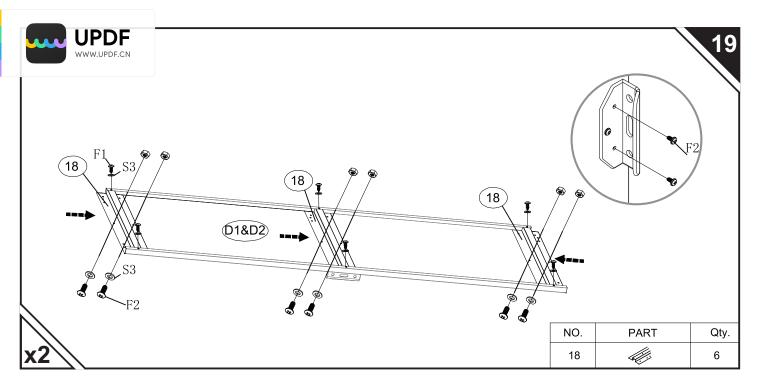

s mesures diagonales sont égales, le cadre est carré.
- 2.le cadre de plancher doit être à la fois carré ET de niveau ou les trous ne s'aligneront pas correctement.

#### ES:

- ${\bf 1. Cuando \ las \ medidas \ diagonales \ son \ iguales, \ el \ marco \ es \ cuadrado.}$
- 2.El marco del piso debe estar TANTO a escuadra como nivelado o los orificios no se alinearán correctamente.

### DE:

- 1. Wenn die diagonalen Maße gleich sind, ist der Rahmen quadratisch.
- 2.Der Bodenrahmen muss sowohl quadratisch als auch eben sein, da sonst die Löcher nicht richtig ausgerichtet sind.

#### IT:

- 1. Quando le misure diagonali sono uguali, la cornice è quadrata.
- 2.II telaio del pavimento deve essere SIA quadrato CHE a livello o i fori non si allineeranno correttamente.