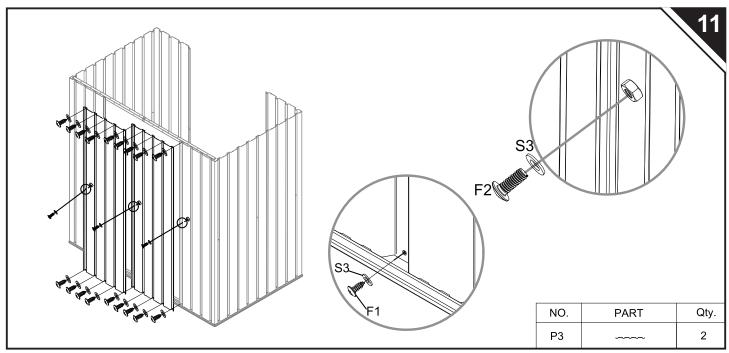

- 1.lorsque les mesures diagonales sont égales, le cadre est carré.
- 2.le cadre de plancher doit être à la fois carré ET de niveau ou les trous ne s'aligneront pas correctement.

#### ES:

- ${\bf 1. Cuando \ las \ medidas \ diagonales \ son \ iguales, \ el \ marco \ es \ cuadrado.}$
- 2.El marco del piso debe estar TANTO a escuadra como nivelado o los orificios no se alinearán correctamente.

### DE:

- 1. Wenn die diagonalen Maße gleich sind, ist der Rahmen quadratisch.
- 2.Der Bodenrahmen muss sowohl quadratisch als auch eben sein, da sonst die Löcher nicht richtig ausgerichtet sind.

#### IT:

- 1. Quando le misure diagonali sono uguali, la cornice è quadrata.
- 2.II telaio del pavimento deve essere SIA quadrato CHE a livello o i fori non si allineeranno correttamente.