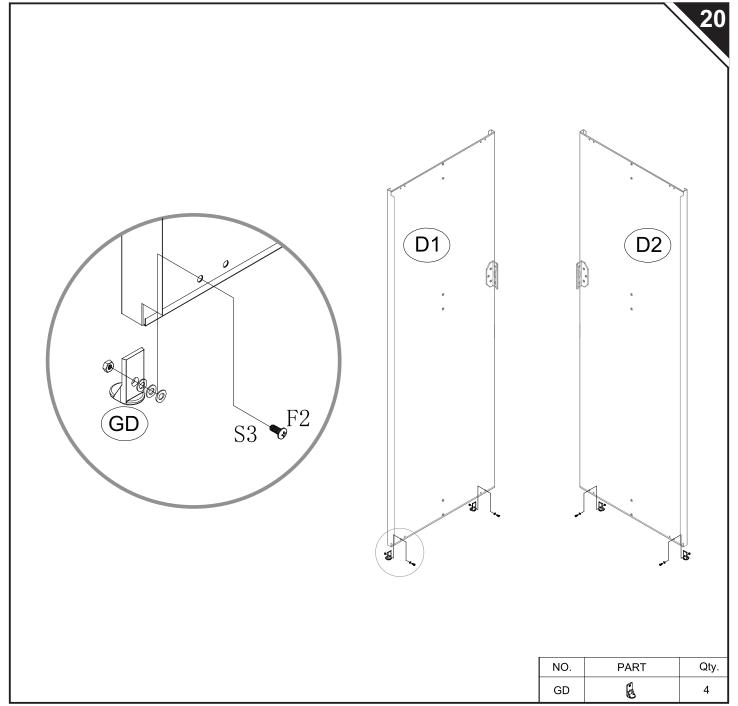

mesures diagonales sont égales, le cadre est carré.
- 2.le cadre de plancher doit être à la fois carré ET de niveau ou les trous ne s'aligneront pas correctement.

#### ES:

- ${\bf 1. Cuando \ las \ medidas \ diagonales \ son \ iguales, \ el \ marco \ es \ cuadrado.}$
- 2.El marco del piso debe estar TANTO a escuadra como nivelado o los orificios no se alinearán correctamente.

### DE:

- 1. Wenn die diagonalen Maße gleich sind, ist der Rahmen quadratisch.
- 2.Der Bodenrahmen muss sowohl quadratisch als auch eben sein, da sonst die Löcher nicht richtig ausgerichtet sind.

#### IT:

- 1. Quando le misure diagonali sono uguali, la cornice è quadrata.
- 2.II telaio del pavimento deve essere SIA quadrato CHE a livello o i fori non si allineeranno correttamente.