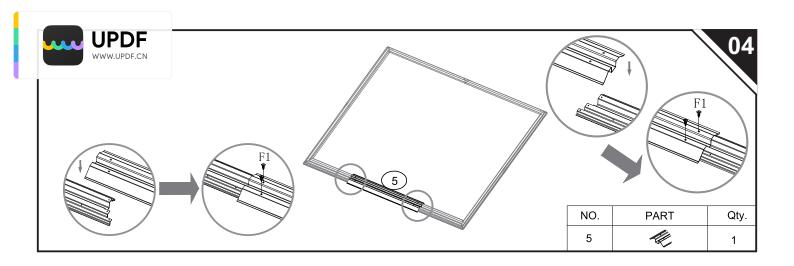

| NO.  | PART   | Qty. |
|------|--------|------|
| 1    | 966mm  | 2    |
| 2L   | 848mm  | 1    |
| 2R   | 848mm  | 1    |
| 3L   |        | 1    |
| 3R   |        | 1    |
| 5    | 822mm  | 1    |
| 6    | 876mm  | 1    |
| 7    | 784mm  | 1    |
| 8    | 784mm  | 1    |
| 9    | 932mm  | 1    |
| 10L  | 794mm  | 1    |
| 10R  | 794mm  | 1    |
| 11   | 932mm  | 1    |
| 15-1 | 876mm  | 2    |
| 15-2 | 876mm  | 2    |
| 17   | 1092mm | 2    |
| 18   |        | 6    |
| 21L  |        | 1    |
| 21R  |        | 1    |
| 12L  |        | 1    |
| 12R  |        | 1    |
| 4L   | 1560mm | 1    |
| 4R   |        | 1    |