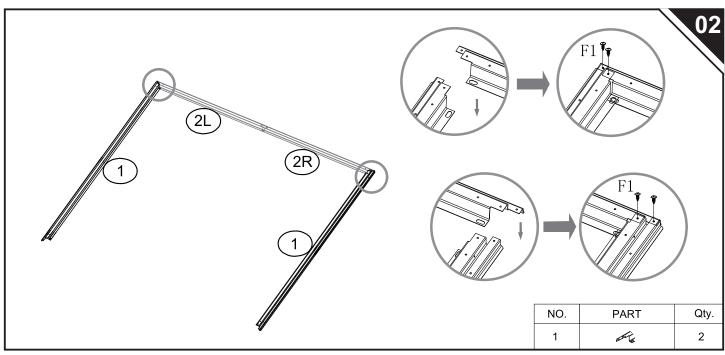

| NO.  | PART   | Qty. |
|------|--------|------|
| 1    | 966mm  | 2    |
| 2L   | 848mm  | 1    |
| 2R   | 848mm  | 1    |
| 3L   |        | 1    |
| 3R   |        | 1    |
| 5    | 822mm  | 1    |
| 6    | 876mm  | 1    |
| 7    | 784mm  | 1    |
| 8    | 784mm  | 1    |
| 9    | 932mm  | 1    |
| 10L  | 794mm  | 1    |
| 10R  | 794mm  | 1    |
| 11   | 932mm  | 1    |
| 15-1 | 876mm  | 2    |
| 15-2 | 876mm  | 2    |
| 17   | 1092mm | 2    |
| 18   |        | 6    |
| 21L  |        | 1    |
| 21R  |        | 1    |
| 12L  |        | 1    |
| 12R  |        | 1    |
| 4L   | 1560mm | 1    |
| 4R   |        | 1    |