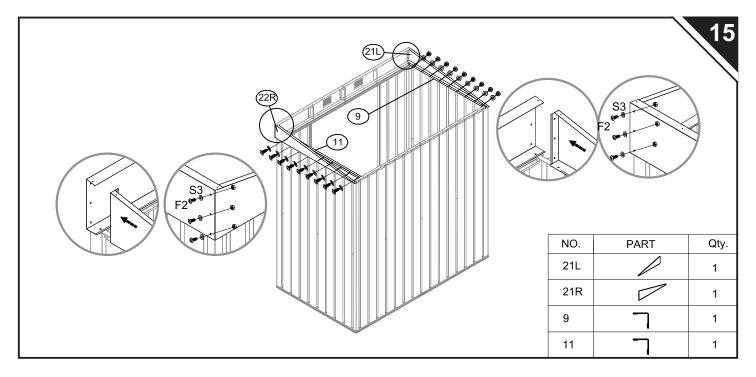

| NO.  | PART   | Qty. |
|------|--------|------|
| 1    | 966mm  | 2    |
| 2L   | 848mm  | 1    |
| 2R   | 848mm  | 1    |
| 3L   |        | 1    |
| 3R   |        | 1    |
| 5    | 822mm  | 1    |
| 6    | 876mm  | 1    |
| 7    | 784mm  | 1    |
| 8    | 784mm  | 1    |
| 9    | 932mm  | 1    |
| 10L  | 794mm  | 1    |
| 10R  | 794mm  | 1    |
| 11   | 932mm  | 1    |
| 15-1 | 876mm  | 2    |
| 15-2 | 876mm  | 2    |
| 17   | 1092mm | 2    |
| 18   |        | 6    |
| 21L  |        | 1    |
| 21R  |        | 1    |
| 12L  |        | 1    |
| 12R  |        | 1    |
| 4L   | 1560mm | 1    |
| 4R   |        | 1    |