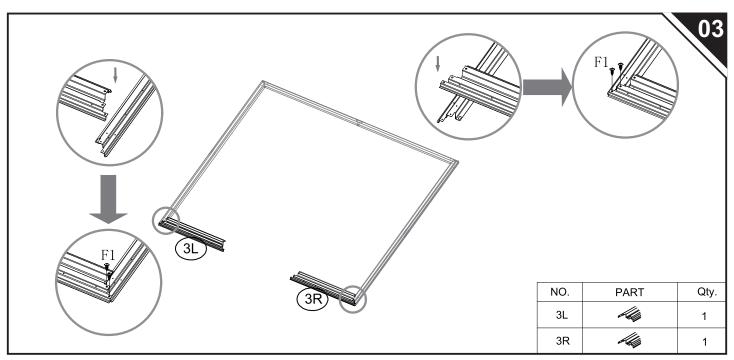

| NO.  | PART   | Qty. |
|------|--------|------|
| 1    | 966mm  | 2    |
| 2L   | 848mm  | 1    |
| 2R   | 848mm  | 1    |
| 3L   |        | 1    |
| 3R   |        | 1    |
| 5    | 822mm  | 1    |
| 6    | 876mm  | 1    |
| 7    | 784mm  | 1    |
| 8    | 784mm  | 1    |
| 9    | 932mm  | 1    |
| 10L  | 794mm  | 1    |
| 10R  | 794mm  | 1    |
| 11   | 932mm  | 1    |
| 15-1 | 876mm  | 2    |
| 15-2 | 876mm  | 2    |
| 17   | 1092mm | 2    |
| 18   |        | 6    |
| 21L  |        | 1    |
| 21R  |        | 1    |
| 12L  |        | 1    |
| 12R  |        | 1    |
| 4L   | 1560mm | 1    |
| 4R   |        | 1    |