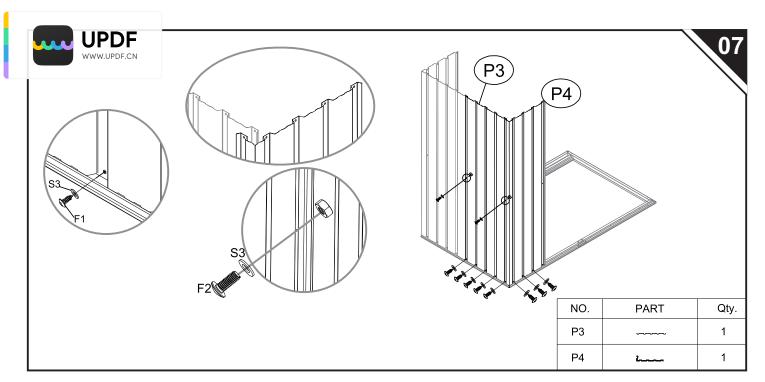

## **Parts and Parts List:**

Before you start, separate and identify all the parts and hardware to be sure that you have all the necessary parts for your building (refer to the Parts List Page).

Do not attempt to assemble the building if parts are missing because any building left partially assembled may be seriously damaged by light winds.

| NO. | PART                                                                                                                                                                                                                                                                                                                                                                                                                                                                                                                                                                                                                                                                                                                                                                                                                                                                                                                                                                                                                                                                                                                                                                                                                                                                                                                                                                                                                                                                                                                                                                                                                                                                                                                                                                                                                                                                                                                                                                                                                                                                                                                           | Qty. |
|-----|--------------------------------------------------------------------------------------------------------------------------------------------------------------------------------------------------------------------------------------------------------------------------------------------------------------------------------------------------------------------------------------------------------------------------------------------------------------------------------------------------------------------------------------------------------------------------------------------------------------------------------------------------------------------------------------------------------------------------------------------------------------------------------------------------------------------------------------------------------------------------------------------------------------------------------------------------------------------------------------------------------------------------------------------------------------------------------------------------------------------------------------------------------------------------------------------------------------------------------------------------------------------------------------------------------------------------------------------------------------------------------------------------------------------------------------------------------------------------------------------------------------------------------------------------------------------------------------------------------------------------------------------------------------------------------------------------------------------------------------------------------------------------------------------------------------------------------------------------------------------------------------------------------------------------------------------------------------------------------------------------------------------------------------------------------------------------------------------------------------------------------|------|
| B1  | 132mm                                                                                                                                                                                                                                                                                                                                                                                                                                                                                                                                                                                                                                                                                                                                                                                                                                                                                                                                                                                                                                                                                                                                                                                                                                                                                                                                                                                                                                                                                                                                                                                                                                                                                                                                                                                                                                                                                                                                                                                                                                                                                                                          | 4    |
| P2  | 1560mm                                                                                                                                                                                                                                                                                                                                                                                                                                                                                                                                                                                                                                                                                                                                                                                                                                                                                                                                                                                                                                                                                                                                                                                                                                                                                                                                                                                                                                                                                                                                                                                                                                                                                                                                                                                                                                                                                                                                                                                                                                                                                                                         | 2    |
| P4  | 1560mm                                                                                                                                                                                                                                                                                                                                                                                                                                                                                                                                                                                                                                                                                                                                                                                                                                                                                                                                                                                                                                                                                                                                                                                                                                                                                                                                                                                                                                                                                                                                                                                                                                                                                                                                                                                                                                                                                                                                                                                                                                                                                                                         | 2    |
| P3  | <br>1560mm                                                                                                                                                                                                                                                                                                                                                                                                                                                                                                                                                                                                                                                                                                                                                                                                                                                                                                                                                                                                                                                                                                                                                                                                                                                                                                                                                                                                                                                                                                                                                                                                                                                                                                                                                                                                                                                                                                                                                                                                                                                                                                                     | 6    |
| P5  | 1084mm                                                                                                                                                                                                                                                                                                                                                                                                                                                                                                                                                                                                                                                                                                                                                                                                                                                                                                                                                                                                                                                                                                                                                                                                                                                                                                                                                                                                                                                                                                                                                                                                                                                                                                                                                                                                                                                                                                                                                                                                                                                                                                                         | 2    |
| P6  | 1084mm                                                                                                                                                                                                                                                                                                                                                                                                                                                                                                                                                                                                                                                                                                                                                                                                                                                                                                                                                                                                                                                                                                                                                                                                                                                                                                                                                                                                                                                                                                                                                                                                                                                                                                                                                                                                                                                                                                                                                                                                                                                                                                                         | 2    |
| D1  | 1550X434mm                                                                                                                                                                                                                                                                                                                                                                                                                                                                                                                                                                                                                                                                                                                                                                                                                                                                                                                                                                                                                                                                                                                                                                                                                                                                                                                                                                                                                                                                                                                                                                                                                                                                                                                                                                                                                                                                                                                                                                                                                                                                                                                     | 1    |
| D2  | 1550X434mm                                                                                                                                                                                                                                                                                                                                                                                                                                                                                                                                                                                                                                                                                                                                                                                                                                                                                                                                                                                                                                                                                                                                                                                                                                                                                                                                                                                                                                                                                                                                                                                                                                                                                                                                                                                                                                                                                                                                                                                                                                                                                                                     | 1    |
| G2  | Gen and the second seco | 4    |
| GD  | E                                                                                                                                                                                                                                                                                                                                                                                                                                                                                                                                                                                                                                                                                                                                                                                                                                                                                                                                                                                                                                                                                                                                                                                                                                                                                                                                                                                                                                                                                                                                                                                                                                                                                                                                                                                                                                                                                                                                                                                                                                                                                                                              | 4    |
| GB  |                                                                                                                                                                                                                                                                                                                                                                                                                                                                                                                                                                                                                                                                                                                                                                                                                                                                                                                                                                                                                                                                                                                                                                                                                                                                                                                                                                                                                                                                                                                                                                                                                                                                                                                                                                                                                                                                                                                                                                                                                                                                                                                                | 2    |
| GC  |                                                                                                                                                                                                                                                                                                                                                                                                                                                                                                                                                                                                                                                                                                                                                                                                                                                                                                                                                                                                                                                                                                                                                                                                                                                                                                                                                                                                                                                                                                                                                                                                                                                                                                                                                                                                                                                                                                                                                                                                                                                                                                                                | 4    |
| F1  | (Junn)                                                                                                                                                                                                                                                                                                                                                                                                                                                                                                                                                                                                                                                                                                                                                                                                                                                                                                                                                                                                                                                                                                                                                                                                                                                                                                                                                                                                                                                                                                                                                                                                                                                                                                                                                                                                                                                                                                                                                                                                                                                                                                                         | 160  |
| F2  | ( <b>IIII</b> )                                                                                                                                                                                                                                                                                                                                                                                                                                                                                                                                                                                                                                                                                                                                                                                                                                                                                                                                                                                                                                                                                                                                                                                                                                                                                                                                                                                                                                                                                                                                                                                                                                                                                                                                                                                                                                                                                                                                                                                                                                                                                                                | 55   |
| F3  | (Junno-                                                                                                                                                                                                                                                                                                                                                                                                                                                                                                                                                                                                                                                                                                                                                                                                                                                                                                                                                                                                                                                                                                                                                                                                                                                                                                                                                                                                                                                                                                                                                                                                                                                                                                                                                                                                                                                                                                                                                                                                                                                                                                                        | 8    |
| S2  | 6                                                                                                                                                                                                                                                                                                                                                                                                                                                                                                                                                                                                                                                                                                                                                                                                                                                                                                                                                                                                                                                                                                                                                                                                                                                                                                                                                                                                                                                                                                                                                                                                                                                                                                                                                                                                                                                                                                                                                                                                                                                                                                                              | 70   |
| S3  | 0                                                                                                                                                                                                                                                                                                                                                                                                                                                                                                                                                                                                                                                                                                                                                                                                                                                                                                                                                                                                                                                                                                                                                                                                                                                                                                                                                                                                                                                                                                                                                                                                                                                                                                                                                                                                                                                                                                                                                                                                                                                                                                                              | 180  |