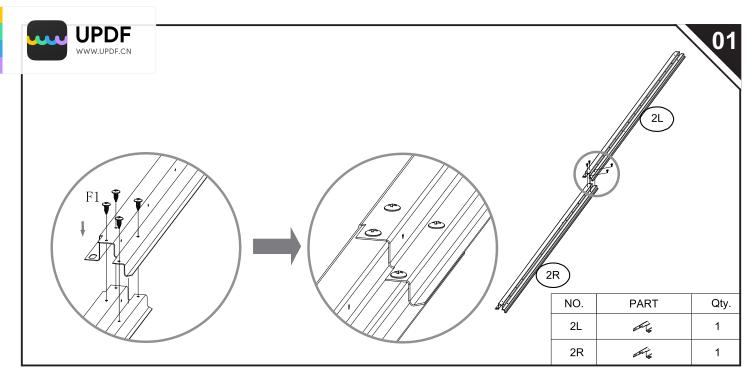

| NO.  | PART   | Qty. |
|------|--------|------|
| 1    | 966mm  | 2    |
| 2L   | 848mm  | 1    |
| 2R   | 848mm  | 1    |
| 3L   |        | 1    |
| 3R   |        | 1    |
| 5    | 822mm  | 1    |
| 6    | 876mm  | 1    |
| 7    | 784mm  | 1    |
| 8    | 784mm  | 1    |
| 9    | 932mm  | 1    |
| 10L  | 794mm  | 1    |
| 10R  | 794mm  | 1    |
| 11   | 932mm  | 1    |
| 15-1 | 876mm  | 2    |
| 15-2 | 876mm  | 2    |
| 17   | 1092mm | 2    |
| 18   |        | 6    |
| 21L  |        | 1    |
| 21R  |        | 1    |
| 12L  |        | 1    |
| 12R  |        | 1    |
| 4L   | 1560mm | 1    |
| 4R   |        | 1    |