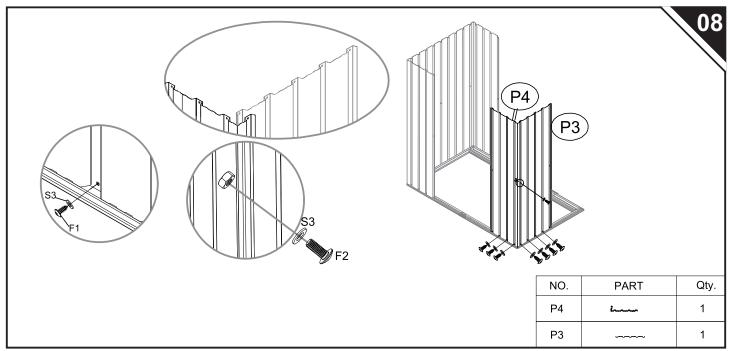

## **Parts and Parts List:**

Before you start, separate and identify all the parts and hardware to be sure that you have all the necessary parts for your building (refer to the Parts List Page).

Do not attempt to assemble the building if parts are missing because any building left partially assembled may be seriously damaged by light winds.

| NO. | PART                                                                                                                                                                                                                                                                                                                                                                                                                                                                                                                                                                                                                                                                                                                                                                                                                                                                                                                                                                                                                                                                                                                                                                                                                                                                                                                                                                                                                                                                                                                                                                                                                                                                                                                                                                                                                                                                                                                                                                                                                                                                                                                           | Qty. |
|-----|--------------------------------------------------------------------------------------------------------------------------------------------------------------------------------------------------------------------------------------------------------------------------------------------------------------------------------------------------------------------------------------------------------------------------------------------------------------------------------------------------------------------------------------------------------------------------------------------------------------------------------------------------------------------------------------------------------------------------------------------------------------------------------------------------------------------------------------------------------------------------------------------------------------------------------------------------------------------------------------------------------------------------------------------------------------------------------------------------------------------------------------------------------------------------------------------------------------------------------------------------------------------------------------------------------------------------------------------------------------------------------------------------------------------------------------------------------------------------------------------------------------------------------------------------------------------------------------------------------------------------------------------------------------------------------------------------------------------------------------------------------------------------------------------------------------------------------------------------------------------------------------------------------------------------------------------------------------------------------------------------------------------------------------------------------------------------------------------------------------------------------|------|
| B1  | 132mm                                                                                                                                                                                                                                                                                                                                                                                                                                                                                                                                                                                                                                                                                                                                                                                                                                                                                                                                                                                                                                                                                                                                                                                                                                                                                                                                                                                                                                                                                                                                                                                                                                                                                                                                                                                                                                                                                                                                                                                                                                                                                                                          | 4    |
| P2  | 1560mm                                                                                                                                                                                                                                                                                                                                                                                                                                                                                                                                                                                                                                                                                                                                                                                                                                                                                                                                                                                                                                                                                                                                                                                                                                                                                                                                                                                                                                                                                                                                                                                                                                                                                                                                                                                                                                                                                                                                                                                                                                                                                                                         | 2    |
| P4  | 1560mm                                                                                                                                                                                                                                                                                                                                                                                                                                                                                                                                                                                                                                                                                                                                                                                                                                                                                                                                                                                                                                                                                                                                                                                                                                                                                                                                                                                                                                                                                                                                                                                                                                                                                                                                                                                                                                                                                                                                                                                                                                                                                                                         | 2    |
| P3  | <br>1560mm                                                                                                                                                                                                                                                                                                                                                                                                                                                                                                                                                                                                                                                                                                                                                                                                                                                                                                                                                                                                                                                                                                                                                                                                                                                                                                                                                                                                                                                                                                                                                                                                                                                                                                                                                                                                                                                                                                                                                                                                                                                                                                                     | 6    |
| P5  | 1084mm                                                                                                                                                                                                                                                                                                                                                                                                                                                                                                                                                                                                                                                                                                                                                                                                                                                                                                                                                                                                                                                                                                                                                                                                                                                                                                                                                                                                                                                                                                                                                                                                                                                                                                                                                                                                                                                                                                                                                                                                                                                                                                                         | 2    |
| P6  | 1084mm                                                                                                                                                                                                                                                                                                                                                                                                                                                                                                                                                                                                                                                                                                                                                                                                                                                                                                                                                                                                                                                                                                                                                                                                                                                                                                                                                                                                                                                                                                                                                                                                                                                                                                                                                                                                                                                                                                                                                                                                                                                                                                                         | 2    |
| D1  | 1550X434mm                                                                                                                                                                                                                                                                                                                                                                                                                                                                                                                                                                                                                                                                                                                                                                                                                                                                                                                                                                                                                                                                                                                                                                                                                                                                                                                                                                                                                                                                                                                                                                                                                                                                                                                                                                                                                                                                                                                                                                                                                                                                                                                     | 1    |
| D2  | 1550X434mm                                                                                                                                                                                                                                                                                                                                                                                                                                                                                                                                                                                                                                                                                                                                                                                                                                                                                                                                                                                                                                                                                                                                                                                                                                                                                                                                                                                                                                                                                                                                                                                                                                                                                                                                                                                                                                                                                                                                                                                                                                                                                                                     | 1    |
| G2  | Gen and the second seco | 4    |
| GD  | E                                                                                                                                                                                                                                                                                                                                                                                                                                                                                                                                                                                                                                                                                                                                                                                                                                                                                                                                                                                                                                                                                                                                                                                                                                                                                                                                                                                                                                                                                                                                                                                                                                                                                                                                                                                                                                                                                                                                                                                                                                                                                                                              | 4    |
| GB  |                                                                                                                                                                                                                                                                                                                                                                                                                                                                                                                                                                                                                                                                                                                                                                                                                                                                                                                                                                                                                                                                                                                                                                                                                                                                                                                                                                                                                                                                                                                                                                                                                                                                                                                                                                                                                                                                                                                                                                                                                                                                                                                                | 2    |
| GC  |                                                                                                                                                                                                                                                                                                                                                                                                                                                                                                                                                                                                                                                                                                                                                                                                                                                                                                                                                                                                                                                                                                                                                                                                                                                                                                                                                                                                                                                                                                                                                                                                                                                                                                                                                                                                                                                                                                                                                                                                                                                                                                                                | 4    |
| F1  | (Junn)                                                                                                                                                                                                                                                                                                                                                                                                                                                                                                                                                                                                                                                                                                                                                                                                                                                                                                                                                                                                                                                                                                                                                                                                                                                                                                                                                                                                                                                                                                                                                                                                                                                                                                                                                                                                                                                                                                                                                                                                                                                                                                                         | 160  |
| F2  | ( <b>IIII</b> )                                                                                                                                                                                                                                                                                                                                                                                                                                                                                                                                                                                                                                                                                                                                                                                                                                                                                                                                                                                                                                                                                                                                                                                                                                                                                                                                                                                                                                                                                                                                                                                                                                                                                                                                                                                                                                                                                                                                                                                                                                                                                                                | 55   |
| F3  | (Junno-                                                                                                                                                                                                                                                                                                                                                                                                                                                                                                                                                                                                                                                                                                                                                                                                                                                                                                                                                                                                                                                                                                                                                                                                                                                                                                                                                                                                                                                                                                                                                                                                                                                                                                                                                                                                                                                                                                                                                                                                                                                                                                                        | 8    |
| S2  | 6                                                                                                                                                                                                                                                                                                                                                                                                                                                                                                                                                                                                                                                                                                                                                                                                                                                                                                                                                                                                                                                                                                                                                                                                                                                                                                                                                                                                                                                                                                                                                                                                                                                                                                                                                                                                                                                                                                                                                                                                                                                                                                                              | 70   |
| S3  | 0                                                                                                                                                                                                                                                                                                                                                                                                                                                                                                                                                                                                                                                                                                                                                                                                                                                                                                                                                                                                                                                                                                                                                                                                                                                                                                                                                                                                                                                                                                                                                                                                                                                                                                                                                                                                                                                                                                                                                                                                                                                                                                                              | 180  |