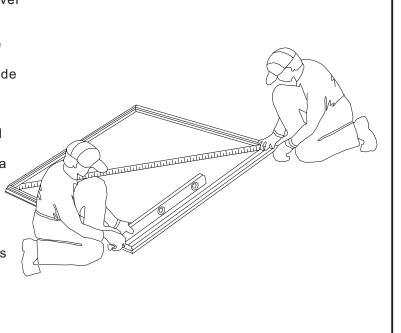

**DE\_**2.Dann sind die Platten normal und es gibt keine Auswirkungen auf den Zusammenbau

*IT*\_2. Quindi le lastre torneranno normali e non vi sarà alcun effetto sull'assemblaggio

- 1. When diagonal measurements are equal, the frame is square.
- 2. The Floor Frame must be BOTH square AND level or the holes will not line up properly.

## FR:

- 1.lorsque les mesures diagonales sont égales, le cadre est carré.
- 2.le cadre de plancher doit être à la fois carré ET de niveau ou les trous ne s'aligneront pas correctement.

#### ES:

- ${\bf 1. Cuando \ las \ medidas \ diagonales \ son \ iguales, \ el \ marco \ es \ cuadrado.}$
- 2.El marco del piso debe estar TANTO a escuadra como nivelado o los orificios no se alinearán correctamente.

### DE:

- 1. Wenn die diagonalen Maße gleich sind, ist der Rahmen quadratisch.
- 2.Der Bodenrahmen muss sowohl quadratisch als auch eben sein, da sonst die Löcher nicht richtig ausgerichtet sind.

#### IT:

- 1. Quando le misure diagonali sono uguali, la cornice è quadrata.
- 2.II telaio del pavimento deve essere SIA quadrato CHE a livello o i fori non si allineeranno correttamente.