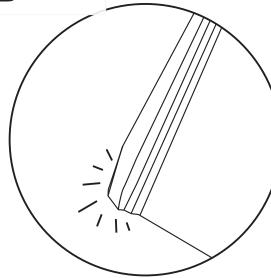

**DE\_**HINWEIS: Wenn die Ecken leicht gebogen sind

*IT\_*AVVISO: Qualora ci fosse una leggera flessione sugli angoli

**EN\_1.**Pls wear gloves and stretch the corners slightly until they are flat

**FR\_1.** Veuillez porter des gants et exercer une légère torsion sur les bords jusqu'à ce qu'ils soient plats

**ES\_1.** Por favor, use guantes y estire las esquinas ligeramente hasta que queden planas

PT\_1. Utilize uma luva e estique ligeiramente os cantos até que estejam normais
DE 1.Bitte tragen Sie Handschuhe und

dehnen Sie die Ecken leicht, bis sie flach sind IT\_1.Si prega di indossare dei guanti e di allungare leggermente gli angoli fino a quando non si sono appiattiti

**EN\_2.**Then the sheets will be normal and there is no effection to the assembling **FR\_2.**Les feuilles deviennent alors normales;