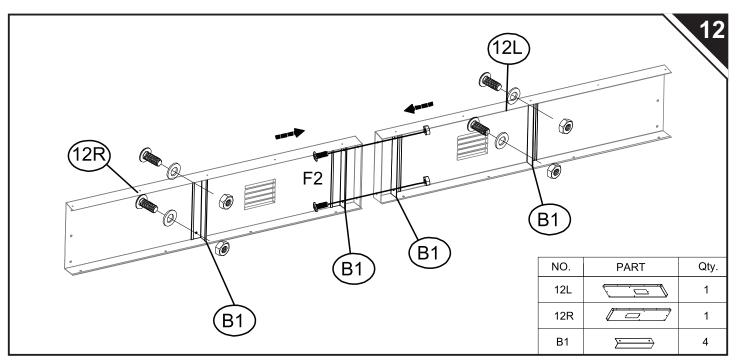

- 1.lorsque les mesures diagonales sont égales, le cadre est carré.
- 2.le cadre de plancher doit être à la fois carré ET de niveau ou les trous ne s'aligneront pas correctement.

#### ES:

- ${\bf 1. Cuando \ las \ medidas \ diagonales \ son \ iguales, \ el \ marco \ es \ cuadrado.}$
- 2.El marco del piso debe estar TANTO a escuadra como nivelado o los orificios no se alinearán correctamente.

### DE:

- 1. Wenn die diagonalen Maße gleich sind, ist der Rahmen quadratisch.
- 2.Der Bodenrahmen muss sowohl quadratisch als auch eben sein, da sonst die Löcher nicht richtig ausgerichtet sind.

#### IT:

- 1. Quando le misure diagonali sono uguali, la cornice è quadrata.
- 2.II telaio del pavimento deve essere SIA quadrato CHE a livello o i fori non si allineeranno correttamente.