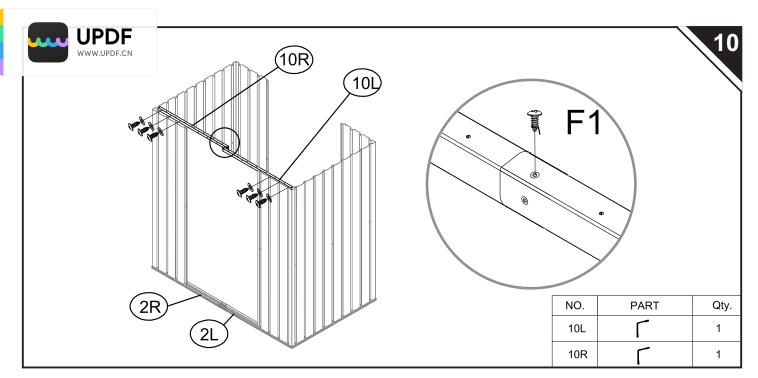

R:

- 1.lorsque les mesures diagonales sont égales, le cadre est carré.
- 2.le cadre de plancher doit être à la fois carré ET de niveau ou les trous ne s'aligneront pas correctement.

#### ES:

- ${\bf 1. Cuando \ las \ medidas \ diagonales \ son \ iguales, \ el \ marco \ es \ cuadrado.}$
- 2.El marco del piso debe estar TANTO a escuadra como nivelado o los orificios no se alinearán correctamente.

### DE:

- 1. Wenn die diagonalen Maße gleich sind, ist der Rahmen quadratisch.
- 2.Der Bodenrahmen muss sowohl quadratisch als auch eben sein, da sonst die Löcher nicht richtig ausgerichtet sind.

#### IT:

- 1. Quando le misure diagonali sono uguali, la cornice è quadrata.
- 2.II telaio del pavimento deve essere SIA quadrato CHE a livello o i fori non si allineeranno correttamente.