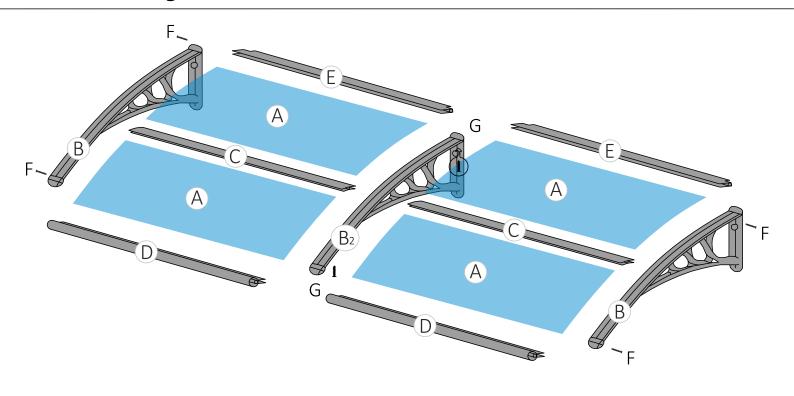

## **Assembly Instruction**

| Α              | 4x | PC Board             |         |
|----------------|----|----------------------|---------|
| В              | 2x | Bracket              |         |
| B <sub>2</sub> | 1× | Middle one has holes |         |
| C              | 2x | H Bar                |         |
| D              | 2x | Front Bar            | 6       |
| Е              | 2x | Back Bar             |         |
| F              | 4x | Screws               | <b></b> |
| G              | 4x | Sharp Screws         | *****   |
| Н              | 6x | Screwset             |         |