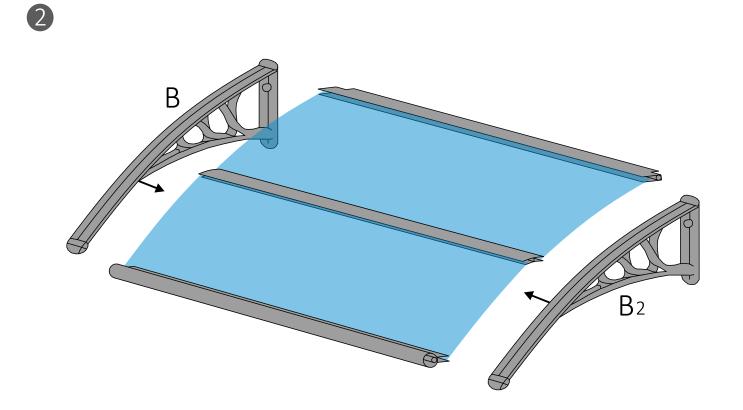

Place the roof plates (2XA) on the connection profile (C) and a front profile (D) a wall profile (E)

Place the holder (B) and (B2) on the roof plates (A)

Attach the holder (B) to the front profile (D) and the Wall profile (E) by screws (F) and the inner holder (B2) by screws (G) from the bottom to the front profile (D) and the Wall profile (E)

Place the roof plates (2XA) on the connection profile (C) and a front profile (D) a wall profile (E)

Place the holder (B) on the roof plates (A)

Fasten the holder (B) by screws (F) to the front profile (D )and wall profile (E ) and place the second part of the canopy on the first part

Fasten the inner holder (B2) by screws (G) from the bottom to the front profile (D) and the Wall profile (E)

Tighten all the screws, and fasten the awning to the wall by (6XH).