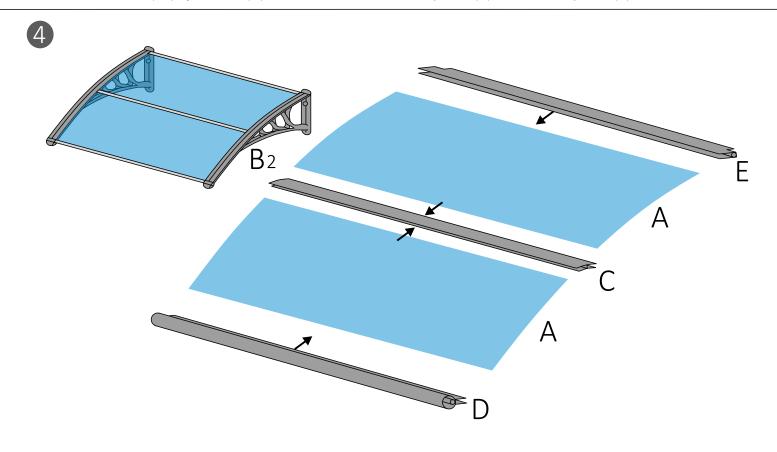

## **Assembly Instruction**

| Α              | 4x | PC Board             |         |
|----------------|----|----------------------|---------|
| В              | 2x | Bracket              |         |
| B <sub>2</sub> | 1× | Middle one has holes |         |
| C              | 2x | H Bar                |         |
| D              | 2x | Front Bar            | 6       |
| Е              | 2x | Back Bar             |         |
| F              | 4x | Screws               | <b></b> |
| G              | 4x | Sharp Screws         | *****   |
| Н              | 6x | Screwset             |         |

Place the roof plates (2XA) on the connection profile (C) and a front profile (D) a wall profile (E)

Place the holder (B) and (B2) on the roof plates (A)

Attach the holder (B) to the front profile (D) and the Wall profile (E) by screws (F) and the inner holder (B2) by screws (G) from the bottom to the front profile (D) and the Wall profile (E)