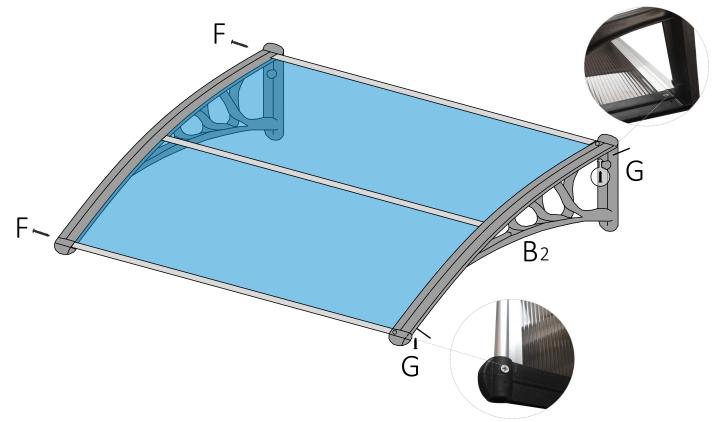

Place the roof plates (2XA) on the connection profile (C) and a front profile (D) a wall profile (E)

Place the holder (B) and (B2) on the roof plates (A)

Attach the holder (B) to the front profile (D) and the Wall profile (E) by screws (F) and the inner holder (B2) by screws (G) from the bottom to the front profile (D) and the Wall profile (E)

Fasten the inner holder (B2) by screws (G) from the bottom to the front profile (D) and the Wall profile (E)

Tighten all the screws, and fasten the awning to the wall by (6XH).