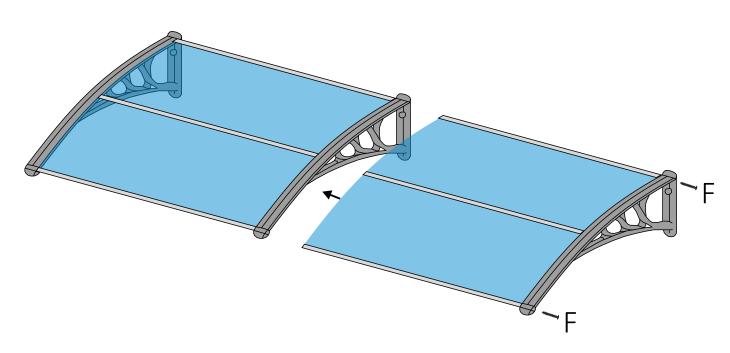

Place the roof plates (2XA) on the connection profile (C) and a front profile (D) a wall profile (E)

Place the holder (B) on the roof plates (A)

Fasten the holder (B) by screws (F) to the front profile (D )and wall profile (E ) and place the second part of the canopy on the first part