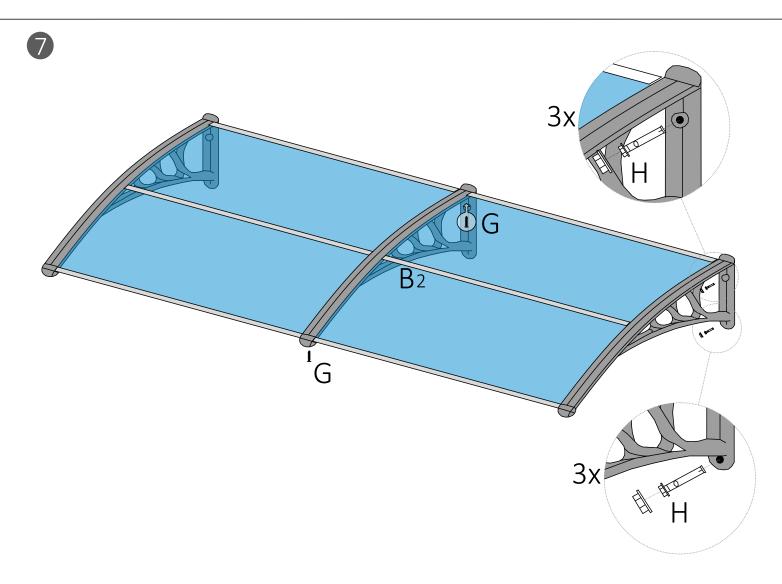

Fasten the inner holder (B2) by screws (G) from the bottom to the front profile (D) and the Wall profile (E)

Tighten all the screws, and fasten the awning to the wall by (6XH).