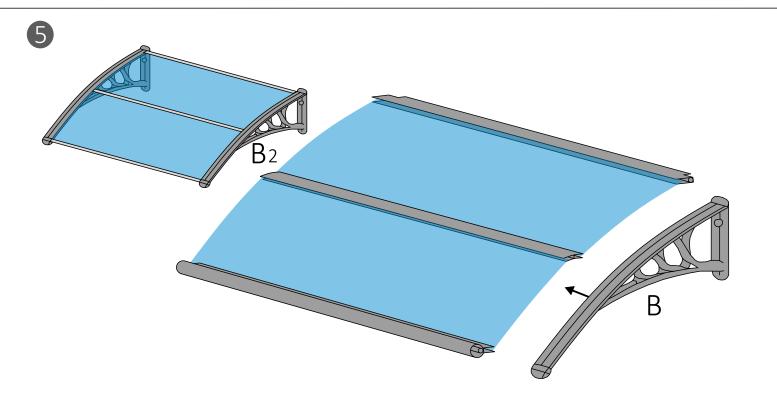

Place the roof plates (2XA) on the connection profile (C) and a front profile (D) a wall profile (E)

Place the holder (B) and (B2) on the roof plates (A)

Attach the holder (B) to the front profile (D) and the Wall profile (E) by screws (F) and the inner holder (B2) by screws (G) from the bottom to the front profile (D) and the Wall profile (E)