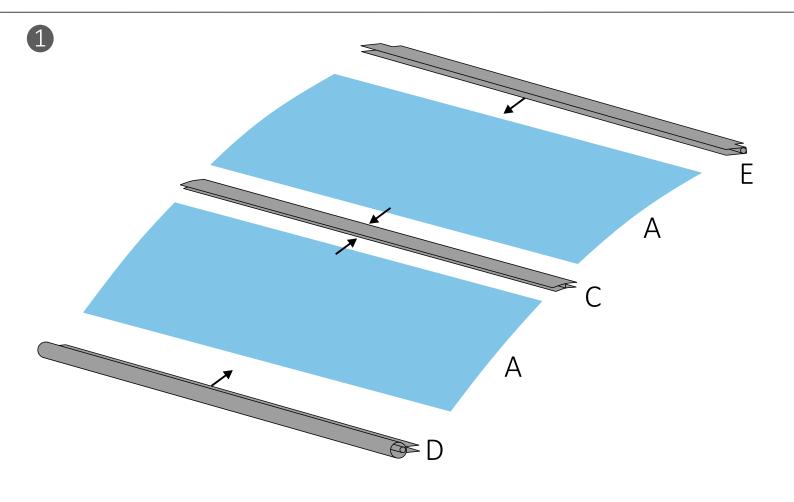

Place the roof plates (2XA) on the connection profile (C) and a front profile (D) a wall profile (E)

Place the holder (B) and (B2) on the roof plates (A)

Attach the holder (B) to the front profile (D) and the Wall profile (E) by screws (F) and the inner holder (B2) by screws (G) from the bottom to the front profile (D) and the Wall profile (E)

Place the roof plates (2XA) on the connection profile (C) and a front profile (D) a wall profile (E)

Place the holder (B) on the roof plates (A)

Fasten the holder (B) by screws (F) to the front profile (D )and wall profile (E ) and place the second part of the canopy on the first part